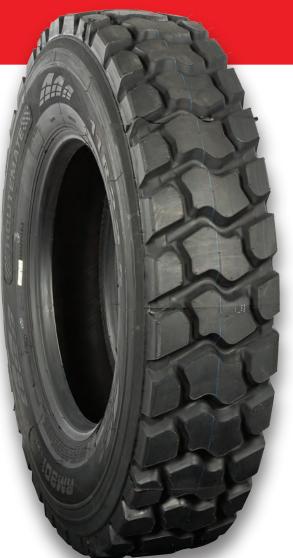

## RM301

## MINING LUG MINING ON/OFF ROAD

- Aggressive block design provides maximum traction & stability for on and off road
- High quality natural rubber compound increases durability and mileage
- Deep grooves for long tread life and even-wear

## Tried & Tested.

| SIZE    | PLY<br>RATING | TREAD<br>DEPTH | LOAD<br>INDEX | OVERALL<br>DIAMETER | OVERALL<br>WIDTH | MAX LOAD SINGLE |     | MAX LOAD DUAL |     |
|---------|---------------|----------------|---------------|---------------------|------------------|-----------------|-----|---------------|-----|
|         |               | mm             |               | mm                  | mm               | kg              | kpa | kg            | kpa |
| 11R22.5 | 18            | 22             | 151/148K      | 1054                | 279              | 3450            | 930 | 3150          | 930 |